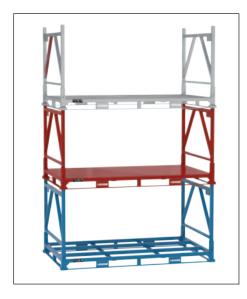

## ENHANCED WORKPLACE STORAGE

Our team can assist in maximising your workspace with customised storage solutions. We will work to create a safer & more efficient workplace suited specifically to your requirements.

From Stillages to Shelving of all shapes & sizes, we can create enhanced storage solutions to suit your business

Our team can also modify or alter products we currently stock.