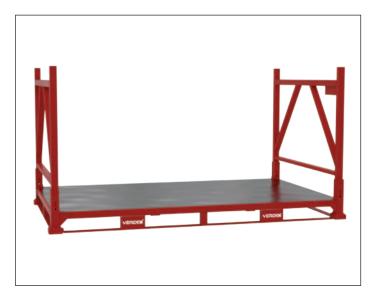

## ENHANCED WORKPLACE STORAGE

Our team can assist in maximising your workspace with customised storage solutions. We will work to create a safer & more efficient workplace suited specifically to your requirements.

From Stillages to Shelving of all shapes & sizes, we can create enhanced storage solutions to suit your business

Our team can also modify or alter products we currently stock.