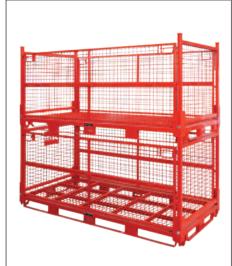

## ENHANCED WORKPLACE STORAGE

Our team can assist in maximising your workspace with customised storage solutions. We will work to create a safer & more efficient workplace suited specifically to your requirements.

From Stillages to Shelving of all shapes & sizes, we can create enhanced storage solutions to suit your business

Our team can also modify or alter products we currently stock.