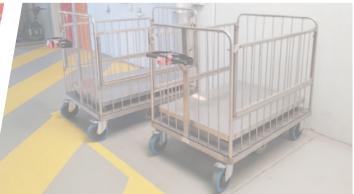

## ENHANCED WORKPLACE STORAGE

Our team can assist in maximising your workspace with customised storage solutions. We will work to create a safer & more efficient workplace suited specifically to your requirements.

From Stillages to Shelving of all shapes & sizes, we can create enhanced storage solutions to suit your business

Our team can also modify or alter products we currently stock.