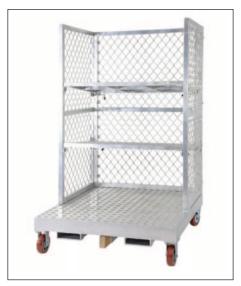

## ENHANCED WORKPLACE STORAGE

Our team can assist in maximising your workspace with customised storage solutions. We will work to create a safer & more efficient workplace suited specifically to your requirements.

From Stillages to Shelving of all shapes & sizes, we can create enhanced storage solutions to suit your business

Our team can also modify or alter products we currently stock.