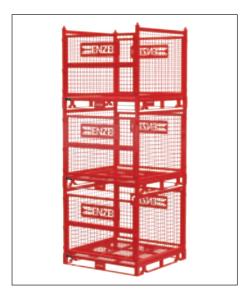

## ENHANCED WORKPLACE STORAGE

Our team can assist in maximising your workspace with customised storage solutions. We will work to create a safer & more efficient workplace suited specifically to your requirements.

From Stillages to Shelving of all shapes & sizes, we can create enhanced storage solutions to suit your business

Our team can also modify or alter products we currently stock.