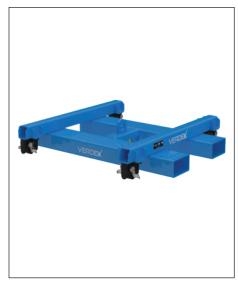

## ENHANCED WORKPLACE STORAGE

Our team can assist in maximising your workspace with customised storage solutions. We will work to create a safer & more efficient workplace suited specifically to your requirements.

From Stillages to Shelving of all shapes & sizes, we can create enhanced storage solutions to suit your business

Our team can also modify or alter products we currently stock.