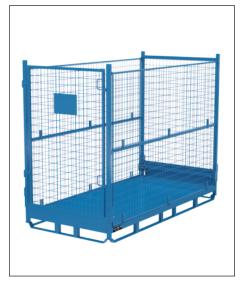

## ENHANCED WORKPLACE STORAGE

Our team can assist in maximising your workspace with customised storage solutions. We will work to create a safer & more efficient workplace suited specifically to your requirements.

From Stillages to Shelving of all shapes & sizes, we can create enhanced storage solutions to suit your business

Our team can also modify or alter products we currently stock.