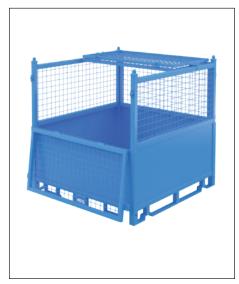

## ENHANCED WORKPLACE STORAGE

Our team can assist in maximising your workspace with customised storage solutions. We will work to create a safer & more efficient workplace suited specifically to your requirements.

From Stillages to Shelving of all shapes & sizes, we can create enhanced storage solutions to suit your business

Our team can also modify or alter products we currently stock.