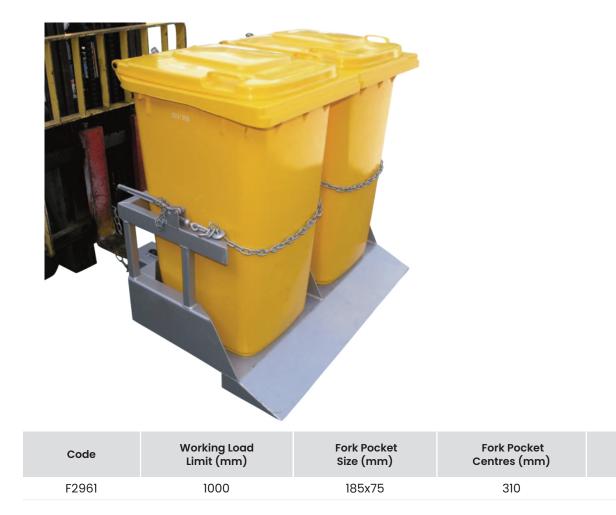

## Wheelie Bin Tipper - Double 1000kg

- Allows 180° rotation of one or two standard 240L plastic wheelie bins, simultaneously
- Ramp fitted for wheeling bins into position
- Safety chain and backrest used to secure bins in cradle
- · Simple tipping action operated from forklift driver's seat
- · Slip-on attachment allows quick connection to a forklift
- Can be configured to suit 120L plastic wheelie bins
- · Suitable for manufacturing and general industry applications
- Zinc finish
- Load Centre: 1200mm