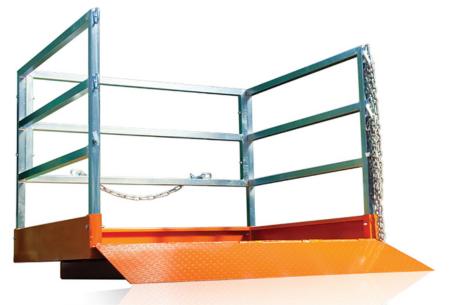

## **Forklift Goods Cage**

The Forklift Goods Cages are suitable for storage and transport of furniture and whitegoods, and is ideal for the transportation of goods between ground and mezzanine levels. Supplied standard with hinged ramp to enable furniture trolleys to be wheeled into the cage.

These Forklift Goods Cages are NOT designed or certified to convey personnel.

- Manufactured strictly in accordance with relevant Australian Standards
- Standard finish is enamel painted
- Supplied flatpack however can be assembled if required

| Code    | Description                       | Safe Working<br>Load (kg) | External Size<br>WxDxH (mm) | Fork Pocket<br>Size (mm) | Fork Pocket<br>Centres (mm) | Unit<br>Weight<br>(kg) |
|---------|-----------------------------------|---------------------------|-----------------------------|--------------------------|-----------------------------|------------------------|
| FC2904  | Forklift Goods Cage               | 1500                      | 1510x1210x1150              | 185x85                   | 800                         | 130                    |
| FC2904A | Forklift Safety Cage Assembly Fee | 9                         |                             |                          |                             |                        |