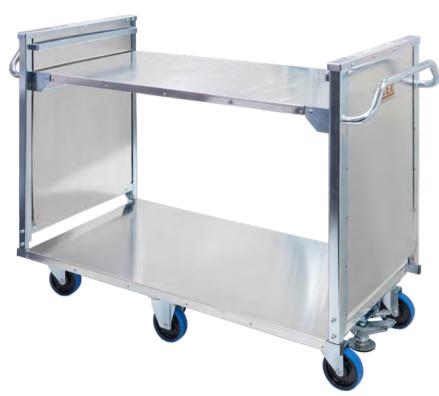

## **Liftex Auto Levelling Trolley**

- Stackable trolley with a self leveling top shelf which dramatically reduces back injuries & strain as the load automatically increases in height as items are lifted off & lowers as items are loaded.
- The top shelf is self levelling at 0-250kg
- · The total overall trolley load capacity is 350kg
- At 200kg the top shelf will be at the lowest position which is 290mm above the bottom shelf allowing for empty crates to be stored underneath
- Internal Platform Size: (LxW) 1200x585mm
- Overall Height: 1052mm
- Handle Height: 995mm
- Overall Width: 675mm
- Overall Length: 1525mm
- Bottom Platform Height: 200mm
- Top Platform Height: 890mm (highest position)
- Top Platform Height: 485mm (lowest position)
- 4 x 125mm TPU swivel castors & 2 x 125mm fixed centre wheels which allow for turning within its own length.
- · Spring operated press foot floor brake
- Ergonomic handle at both ends
- Aluminium panels & platforms which avoids rust & corrosion
- Unit Weight: 62kg

| Code   | Details                | Castors<br>(mm) | Load<br>Capacity<br>(kg) | Platform Size<br>LxW<br>(mm) | Overall Size<br>LxWxH<br>(mm) | Unit<br>Weight<br>(kg) |
|--------|------------------------|-----------------|--------------------------|------------------------------|-------------------------------|------------------------|
| LT2047 | Auto Levelling Trolley | 125             | 300                      | 1200x585                     | 1525x675x1052                 | 62                     |