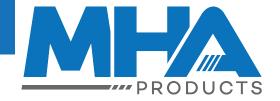

## Large Wheel Platform Trolley

- A versatile & heavy duty platform trolley featuring large pneumatic wheels & a spacious platform to easily transport your bulky goods
- Powder coated with laminate shelf
- Height to platform 260 mm
- Handle: 25mm steel pipe
- 2 fixed 2 swivel Pneumatic Wheels: 200x50mm
- Capacity: 500 kg
- Overall Size (LxWxH): 1000x600x1000mm
- Unit Weight: 25.5 kg

| Code  | Wheel Size<br>mm) | Load<br>Capacity<br>(kg) | Overall Size<br>LxWxH<br>(mm) | Unit<br>Weight<br>(kg) |
|-------|-------------------|--------------------------|-------------------------------|------------------------|
| M1057 | 200x50            | 200                      | 1000x600x1000                 | 25.5                   |