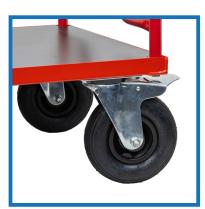

## Large Wheel Platform Trolley

- A versatile & heavy duty platform trolley featuring large pneumatic wheels & a spacious platform to easily transport your bulky goods
- Powder coated with laminate shelf
- Height to platform 260 mm
- Handle: 25mm steel pipe
- 2 fixed 2 swivel Pneumatic Wheels: 200x50mm
- Capacity: 500 kg
- Overall Size (LxWxH): 1000x600x1000mm
- Unit Weight: 25.5 kg

| Code  | Wheel Size<br>mm) | Load<br>Capacity<br>(kg) | Overall Size<br>LxWxH<br>(mm) | Unit<br>Weight<br>(kg) |
|-------|-------------------|--------------------------|-------------------------------|------------------------|
| M1057 | 200x50            | 200                      | 1000x600x1000                 | 25.5                   |