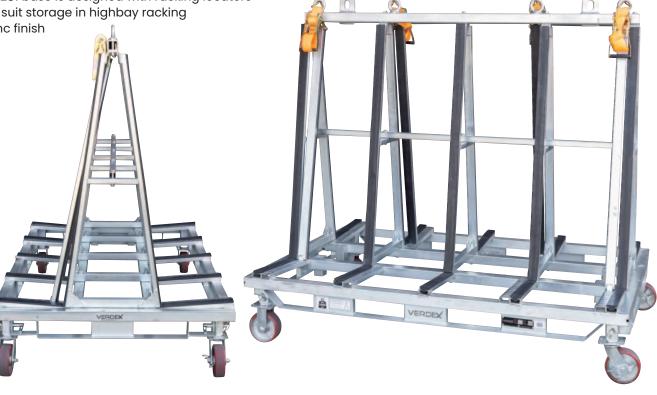

## **A Frame Trolleys for Glass**

- Suitable for storing & transporting glass, stone & other sheet materials .
- Load is secured by 4 adjustable clamp bars
- Detachable ratchet straps supplied
- Rubber profiles protect the load from damage and help prevent movement .
- Heavy duty A Frame construction for maximum stability
- 4-way fork access and crane lugs fitted for transport by forklift or crane
- 150mm poly wheels with brakes allow easy manoeuvering around the worksite
- Wheel kit is designed for quick release with a provision for storage when not in use
- M1279 base is sized (800mm) to use less space on a ute tray and fit through a standard doorway
- M1281 base is designed with racking locators to suit storage in highbay racking
- Zinc finish

| Code  | Details                             | Maximum Load<br>Width (mm) | Fork Pocket<br>Size (mm) | Overall Size<br>LxWxH (mm) | Unit<br>Weight (kg) |
|-------|-------------------------------------|----------------------------|--------------------------|----------------------------|---------------------|
| M1279 | Glass A-Frame Trolley - 1500mm long | 215                        | 250x80                   | 1500x800x1620              | 105                 |
| M1281 | Glass A-Frame Trolley - 1800mm long | 340                        | 250x80                   | 1800x1150x1620             | 130                 |