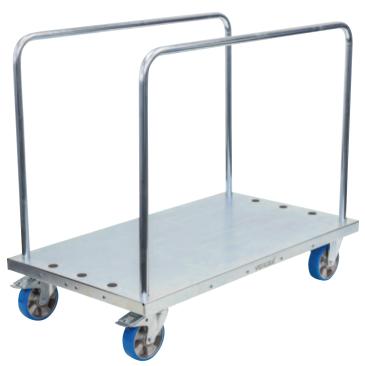

## **Panel Carts with Adjustable Load Bars** (Polyurethane Wheels)

- The Panel Cart is ideal for moving long/bulky products
- Bars can be set at different spacing so that a variety of different sized products can be transported.
- Zinc finish
- Polyurethane castors 2 x fixed, 2 x swivel with brakes
- Castors: 160mm
- Supplied standard with 2 load bars, but can be fitted with up to 5 bars at once
- Range of accessories available to suit

| Code  | Details                              | Load Capacity<br>(kg) | Base Height<br>(mm) | Overall Size<br>LxWxH (mm) | Unit Weight<br>(kg) |
|-------|--------------------------------------|-----------------------|---------------------|----------------------------|---------------------|
| M1293 | Panel Cart with Adjustable Load Bars | 1000                  | 240                 | 1250x700x1050              | 47.5                |
| M1284 | High Load Bar to suit                |                       |                     |                            |                     |
| M1285 | Low Load Bar to suit                 |                       |                     |                            |                     |
| M1287 | Side Panels to suit                  |                       |                     |                            |                     |
| M1291 | Entry Rollers to suit                |                       |                     |                            |                     |
| M1292 | Add-On Tray to suit                  |                       |                     |                            |                     |
| M1916 | Fork Pockets to suit                 |                       |                     |                            |                     |
| M1920 | Trolley Towing Set to suit           |                       |                     |                            |                     |