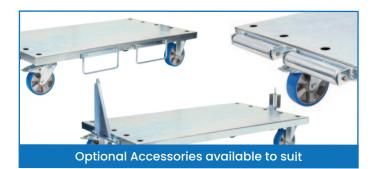

## **Panel Carts with Adjustable Load Bars** (Polyurethane Wheels)

- The Panel Cart is ideal for moving long/bulky products
- Bars can be set at different spacing so that a variety of different sized products can be transported.
- Zinc finish
- Polyurethane castors 2 x fixed, 2 x swivel with brakes
- Castors: 160mm
- Supplied standard with 2 load bars, but can be fitted with up to 5 bars at once
- Range of accessories available to suit

| Code  | Details                              | Load Capacity<br>(kg) | Base Height<br>(mm) | Overall Size<br>LxWxH (mm) | Unit Weight<br>(kg) |
|-------|--------------------------------------|-----------------------|---------------------|----------------------------|---------------------|
| M1293 | Panel Cart with Adjustable Load Bars | 1000                  | 240                 | 1250x700x1050              | 47.5                |
| M1284 | High Load Bar to suit                |                       |                     |                            |                     |
| M1285 | Low Load Bar to suit                 |                       |                     |                            |                     |
| M1287 | Side Panels to suit                  |                       |                     |                            |                     |
| M1291 | Entry Rollers to suit                |                       |                     |                            |                     |
| M1292 | Add-On Tray to suit                  |                       |                     |                            |                     |
| M1916 | Fork Pockets to suit                 |                       |                     |                            |                     |
| M1920 | Trolley Towing Set to suit           |                       |                     |                            |                     |