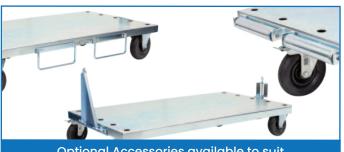

Optional Accessories available to suit

| Code  | Details                              | Load Capacity<br>(kg) | Base Height<br>(mm) | Overall Size<br>LxWxH (mm) | Unit Weight<br>(kg) |
|-------|--------------------------------------|-----------------------|---------------------|----------------------------|---------------------|
| M1294 | Panel Cart with Adjustable Load Bars | 300                   | 240                 | 1250x700x1050              | 47.5                |
| M1284 | High Load Bar to suit                |                       |                     |                            |                     |
| M1285 | Low Load Bar to suit                 |                       |                     |                            |                     |
| M1287 | Side Panels to suit                  |                       |                     |                            |                     |
| M1291 | Entry Rollers to suit                |                       |                     |                            |                     |
| M1292 | Add-On Tray to suit                  |                       |                     |                            |                     |
| M1916 | Fork Pockets to suit                 |                       |                     |                            |                     |
| M1920 | Trolley Towing Set to suit           |                       |                     |                            |                     |