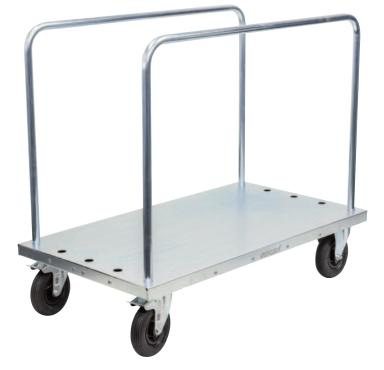

## **Panel Carts with Adjustable Load Bars** (Pneumatic Wheels)

- The Panel Cart is ideal for moving long/bulky products
- Bars can be set at different spacing so that a variety of different sized products can be transported.
- Zinc finish
- Pneumatic Wheels 2 x fixed, 2 x swivel with brakes
- Castors: 200mm
- Supplied standard with 2 load bars, but can be fitted with up to 5 bars at once
- Range of accessories available to suit