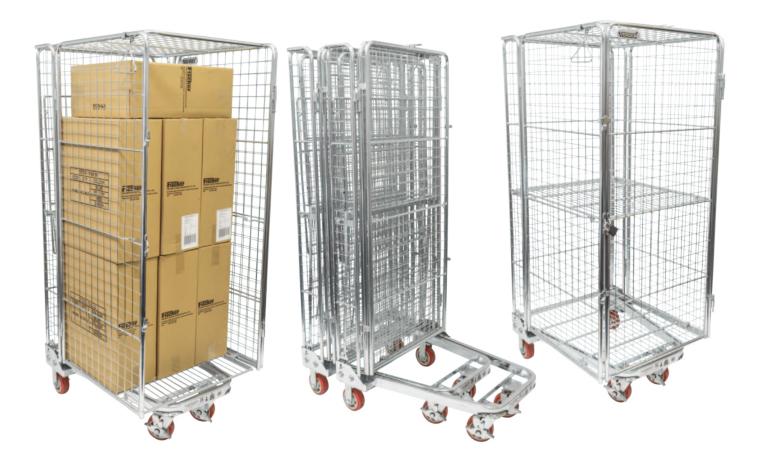

## Nesting Roll Cage Trolley with Polyurethane Castors

- Nestable A-frame Roll Cage Trolley
- · Shelves and sides fold for nesting to increase space efficiency
- · Single full size lockable swing door
- Zinc plated finish
- Mesh Size: 50x50x3mm
- · Castors: 125mm
- PU Castors 2 x swivel with brakes, 2 x fixed
- · Capacity Per Shelf: 125kg
- Shelf height.: 245mm & 970mm
- Distance between shelves: approx.: 700mm

| Code   | Details                   | Load Capacity (kg) | Overall Size<br>WxDxH (mm) | Shelf Size<br>WxD (mm) |
|--------|---------------------------|--------------------|----------------------------|------------------------|
| M1760C | Nesting Roll Cage Trolley | 250                | 750x850x1750               | 665x760                |