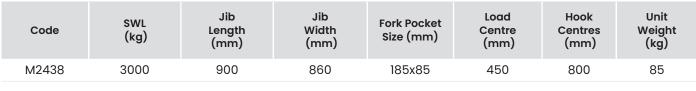

## 2.0 Tonne Bulk Bag Hook Jib

This 2000kg bulk bag jib is suitable for most forklifts and is a simple slip-on attachment with 4 safety swivel hook points for handling bulk bags.

• Able to be fitted to a forklift or overhead crane