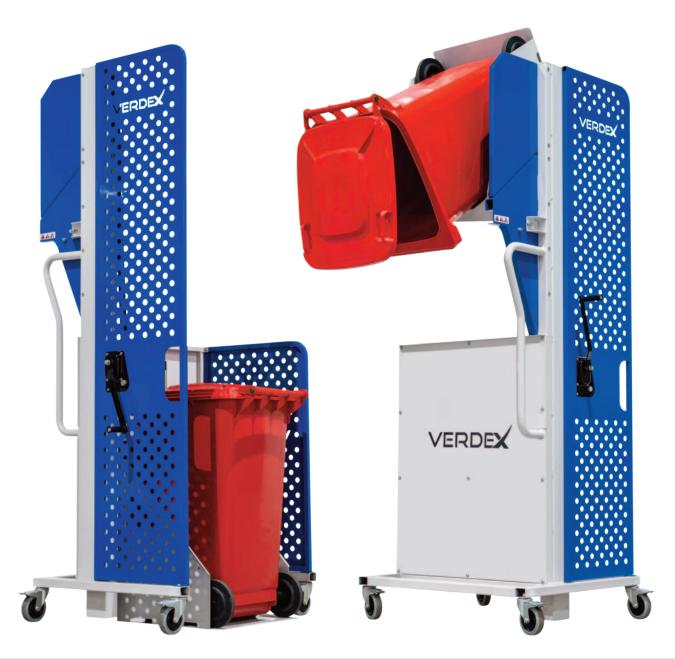

## **Manual Wheelie Bin Tipper**

The Verdex Manual Wheelie Bin Tipper is a robust and efficient solution for managing waste disposal. Designed for easy use, operators can effortlessly tip and empty wheelie bins without much effort. Ideal for both residential and commercial settings.

- Lifts 80L, 120L, 140L and 240L bins
- Heavy duty winch operated no motorised pinch points!
- Takes 30 winds to reach the top
- No electrical or hydraulic components to service
- Rugged powder coated frame for weather protection
- Overall Height: 2485mm

| Code  | Lifting<br>Capacity (kg) | Mast Height<br>(mm) | Overall Size<br>WxD (mm) | Tipping Height<br>(mm) | Unit<br>Weight (kg) |
|-------|--------------------------|---------------------|--------------------------|------------------------|---------------------|
| M6083 | 65                       | 2485                | 980x930                  | 1600                   | 136                 |
|       |                          |                     |                          |                        |                     |