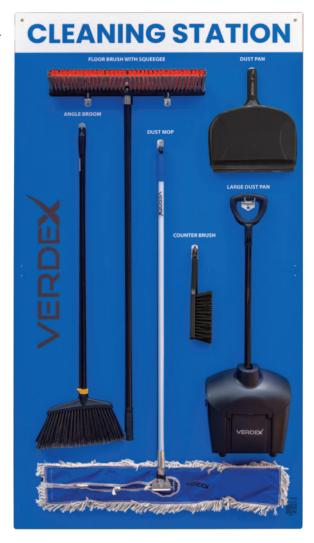

## **Cleaning Station Shadow Board Kit**

- This Shadow Board Kit is typically used in environments where ensuring cleanliness and organization is important. These areas include; food processing facilities, warehouses, manufacturing plants, and other industrial settings.
- Improve workplace efficiency by keeping cleaning tools easily accessible with our Shadow Board
- Material: Aluminum UV Printed
- Supplied with 1 x M6403-Dust Mop, 1 x M6401-Industrial Broom with Squeegee, 1 x M6405-Large Dust Pan & Broom set and 1 x M6404-Large Dust Pan with Brush Set

| Code  | Overall Size<br>WxH (mm) | Unit<br>Weight (kg) |
|-------|--------------------------|---------------------|
| M6414 | 1100x2100                | 18                  |