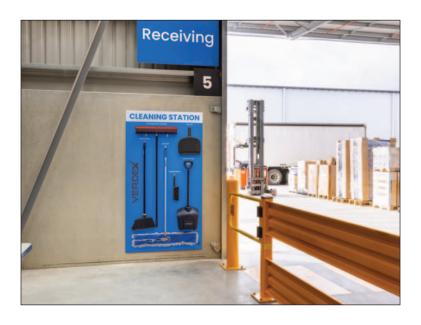

## **Cleaning Station Shadow Board Kit**

- This Shadow Board Kit is typically used in environments where ensuring cleanliness and organization is important. These areas include; food processing facilities, warehouses, manufacturing plants, and other industrial settings.
- Improve workplace efficiency by keeping cleaning tools easily accessible with our Shadow Board
- Material: Aluminum UV Printed
- Supplied with 1 x M6403-Dust Mop, 1 x M6401-Industrial Broom with Squeegee, 1 x M6405-Large Dust Pan & Broom set and 1 x M6404-Large Dust Pan with Brush Set

| Code  | Overall Size<br>WxH (mm) | Unit<br>Weight (kg) |
|-------|--------------------------|---------------------|
| M6414 | 1100x2100                | 18                  |