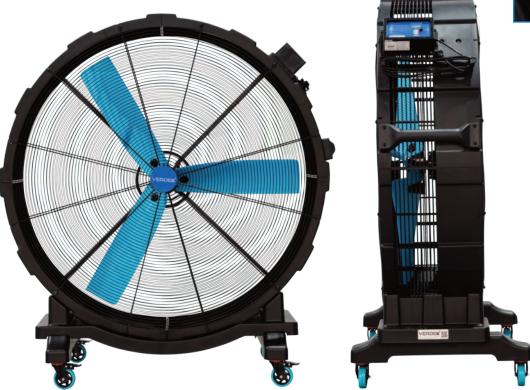

## **Industrial Mobile Fan**

- · Plastic construction
- Maximum Speed: 480r/min
- Voltage Frequency: 220-240V/50Hz
- Motor Power: 600W
- Motor Type: Permanent magnet motors with variable speeds
- Airflow: 700m3/min

| Code  | Blade Diameter (mm) | Overall Size LxWxH (mm) | Unit Weight (kg) |
|-------|---------------------|-------------------------|------------------|
| M6434 | 1500                | 1570x760x1690           | 58               |