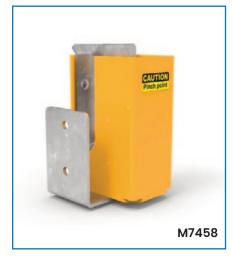

| Code  | Details                                                      |
|-------|--------------------------------------------------------------|
| M7456 | Telescopic Boom Gate                                         |
| M7457 | Telescopic Boom Gate Dual Rail                               |
| M7458 | Optional Wall Mount & Post Receiver for Telescopic Boom Gate |