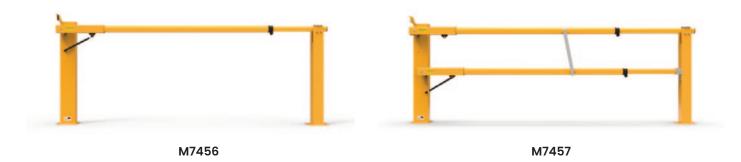

## **Telescopic Boom Gates**

Telescopic Boom Gate and Telescopic Boom Gate Dual Rail are clever designs suited to applications where overhead space is restricted or where there is insufficient room for a swing gate. Available in both single and double rail models, the dual rail model is suitable to install as a loading dock safety gate, providing maximum fall protection from loading dock edges.

- · Steel post with aluminium rails
- · Gate Swing: 90 degrees vertical
- · Mounting Type: Surface mounted
- · Rail Type: Powder coated aluminium
- 63mm OD outer and 50mm OD inner
- · Gate Stop: Receiver latch post
- Standard Rail Length: 2560-4030mm (adjustable)
- Accessible Opening: 2325–3825mm or 2463–3733mm
- Overall Depth: 285mm
- Overall Width: 2650-4150mm or 2880-4150mm
- Overall Height: 3511-4981mm

| Code  | Details                                                      |
|-------|--------------------------------------------------------------|
| M7456 | Telescopic Boom Gate                                         |
| M7457 | Telescopic Boom Gate Dual Rail                               |
| M7458 | Optional Wall Mount & Post Receiver for Telescopic Boom Gate |