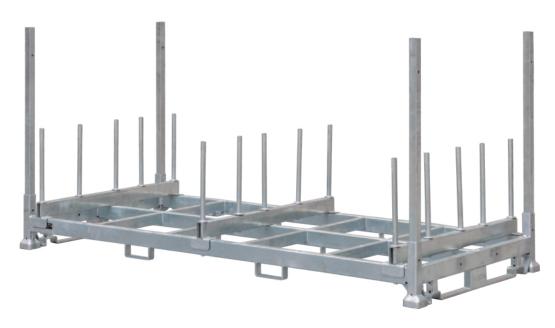

## **Extra Large 4 Post Stillage**

- These Large Stackable Stillage Cages are an excellent form of warehouse and yard storage.
- Designed to store long awkward objects for easy transport, these units may be stacked to make use of the vertical space in your warehouse.
- · Capacity: 1000kg
- Galvanised Finish
- 2 High fully loaded I 4 High empty
- Fork Pocket Centre: 850mm
- Fork Pocket Size: 154x62mm
- Unit Weight: 100kg

M7586 pictured with accessories

| Code  | Details                       | Capacity<br>(kg) | Overall Size<br>LxWxH (mm) | Internal Size<br>LxWxH (mm) | Unit<br>Weight (kg) |
|-------|-------------------------------|------------------|----------------------------|-----------------------------|---------------------|
| M7586 | Extra Large 4 Post Stillage   | 1000             | 2550x1165x1200             | 2410X1165X1025              | 100                 |
| M7587 | Fork Entry Bar to suit M7586  |                  |                            |                             |                     |
| M7588 | Stopper/Divider to suit M7586 |                  |                            |                             |                     |
| M1283 | Wheel Kit to suit M7586       |                  |                            |                             |                     |