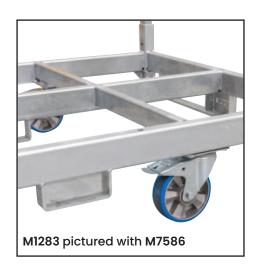

M7586 pictured with accessories

| Code  | Details                       | Capacity<br>(kg) | Overall Size<br>LxWxH (mm) | Internal Size<br>LxWxH (mm) | Unit<br>Weight (kg) |
|-------|-------------------------------|------------------|----------------------------|-----------------------------|---------------------|
| M7586 | Extra Large 4 Post Stillage   | 1000             | 2550x1165x1200             | 2410X1165X1025              | 100                 |
| M7587 | Fork Entry Bar to suit M7586  |                  |                            |                             |                     |
| M7588 | Stopper/Divider to suit M7586 |                  |                            |                             |                     |
| M1283 | Wheel Kit to suit M7586       |                  |                            |                             |                     |