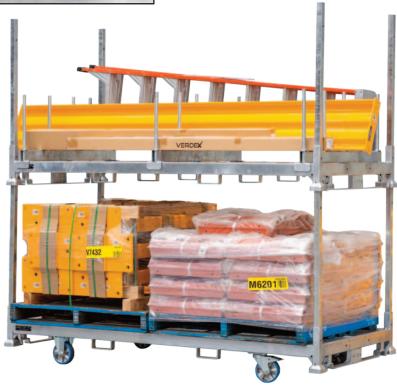

## **Extra Large 4 Post Stillage**

- These Large Stackable Stillage Cages are an excellent form of warehouse and yard storage.
- Designed to store long awkward objects for easy transport, these units may be stacked to make use of the vertical space in your warehouse.
- · Capacity: 1000kg
- Galvanised Finish
- 2 High fully loaded I 4 High empty
- Fork Pocket Centre: 850mm
- Fork Pocket Size: 154x62mm
- Unit Weight: 100kg

M7586 pictured with accessories

| Code  | Details                       | Capacity<br>(kg) | Overall Size<br>LxWxH (mm) | Internal Size<br>LxWxH (mm) | Unit<br>Weight (kg) |
|-------|-------------------------------|------------------|----------------------------|-----------------------------|---------------------|
| M7586 | Extra Large 4 Post Stillage   | 1000             | 2550x1165x1200             | 2410X1165X1025              | 100                 |
| M7587 | Fork Entry Bar to suit M7586  |                  |                            |                             |                     |
| M7588 | Stopper/Divider to suit M7586 |                  |                            |                             |                     |
| M1283 | Wheel Kit to suit M7586       |                  |                            |                             |                     |