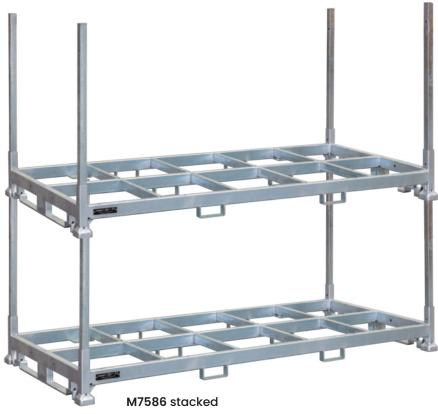

M7586 pictured with accessories

| Code  | Details                       | Capacity<br>(kg) | Overall Size<br>LxWxH (mm) | Internal Size<br>LxWxH (mm) | Unit<br>Weight (kg) |
|-------|-------------------------------|------------------|----------------------------|-----------------------------|---------------------|
| M7586 | Extra Large 4 Post Stillage   | 1000             | 2550x1165x1200             | 2410X1165X1025              | 100                 |
| M7587 | Fork Entry Bar to suit M7586  |                  |                            |                             |                     |
| M7588 | Stopper/Divider to suit M7586 |                  |                            |                             |                     |
| M1283 | Wheel Kit to suit M7586       |                  |                            |                             |                     |