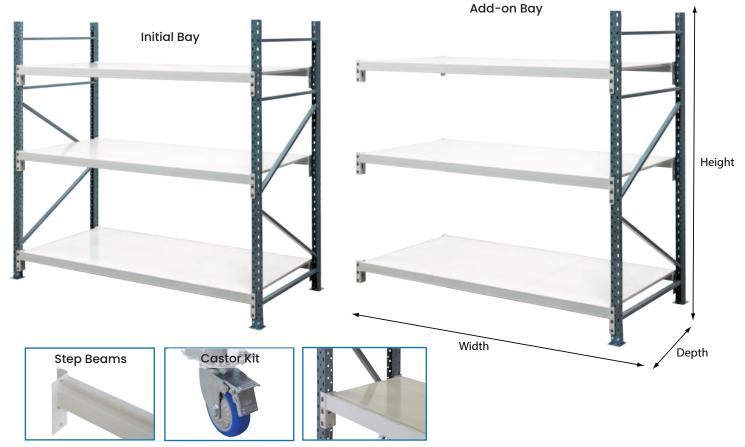

## Heavy Duty Steel Longspan Shelving (900mm Deep)

- This heavy duty longspan shelving system is a strong and versatile shelving system, which is similar to pallet racking just in a similar profile, which is great for storing small parts and archives.
- This system is supplied standard with 3 adjustable shelves however extra shelf levels can be ordered for each set
- Comes standard with steel shelves (2 pieces per level)
- End frames are supplied assembled for quick and easy setup
- Standard longspan 900mm deep stock size is listed below
- Step beams which the steel decks sit flush with the beam
- Shelf Capacity: 390kg/level 1800(L) Beam, 290kg/level 2400(L) Beam
- For overall bay length add 60mm per frame

| Code  | Details                                              | Overall Size<br>HxWxD (mm) | Unit<br>Weight (kg) |
|-------|------------------------------------------------------|----------------------------|---------------------|
| M8410 | Steel Longspan Shelving Set                          | 1800x1800x900              | 91                  |
| M8411 | Steel Longspan Shelving - Add on Bay                 | 1800x1800x900              | 80                  |
| M8412 | Steel Longspan Shelving Set                          | 2400x1800x900              | 97                  |
| M8413 | Steel Longspan Shelving - Add on Bay                 | 2400x1800x900              | 83                  |
| M8414 | Steel Longspan Shelving Set                          | 1800x2400x900              | 110                 |
| M8415 | Steel Longspan Shelving - Add on Bay                 | 1800x2400x900              | 100                 |
| M8416 | Steel Longspan Shelving Set                          | 2400x2400x900              | 117                 |
| M8417 | Steel Longspan Shelving - Add on Bay                 | 2400x2400x900              | 102                 |
| M8418 | Extra Shelving Set (suits 900x1800mm DxW shelf sets) | -                          | 23                  |
| M8419 | Extra Shelving Set (suits 900x2400mm DxW shelf sets) | -                          | 29.5                |
| M7325 | Castor Kit to suit (4 castors with brakes)           | -                          | -                   |