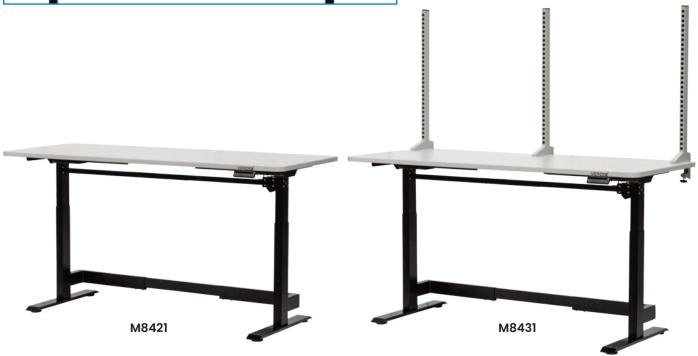

## M8431 pictured with accessories

| Code  | Details                                                             | Unit<br>Weight (kg) |
|-------|---------------------------------------------------------------------|---------------------|
| M8421 | Electric Height-Adjustable Workbench (1800x750mm)                   | 62                  |
| M8431 | Electric Height-Adjustable Workbench with 2 x Uprights (1800x750mm) | 67                  |
| M7918 | Shelf Divider to suit                                               | 0.5                 |
| M7919 | Tape Dispenser to suit                                              | 0.2                 |
| M7920 | A4 Document Holder to suit                                          | 0.9                 |
| M7921 | Monitor Arm to suit                                                 | 2                   |
| M7922 | Label Printer Arm to suit                                           | 2.2                 |
| M7945 | Roll Holder to suit (900mm)                                         | 0.7                 |
| M7946 | Roll Holder to suit (1800mm)                                        | 1.2                 |
| M7947 | Reversible Tilting Shelf to suit (900mm)                            | 3.4                 |
| M7948 | Reversible Tilting Shelf to suit (1800mm)                           | 6.3                 |
| M7949 | Bin Rail to suit (900mm)                                            | 1.5                 |
| M7950 | Bin Rail to suit (1800mm)                                           | 3.3                 |
| M7951 | Light Kit to suit (1800mm)                                          | 4.2                 |