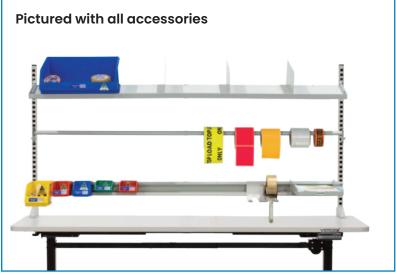

## M8431 pictured with accessories

| Code  | Details                                                             | Unit<br>Weight (kg) |
|-------|---------------------------------------------------------------------|---------------------|
| M8421 | Electric Height-Adjustable Workbench (1800x750mm)                   | 62                  |
| M8431 | Electric Height-Adjustable Workbench with 2 x Uprights (1800x750mm) | 67                  |
| M7918 | Shelf Divider to suit                                               | 0.5                 |
| M7919 | Tape Dispenser to suit                                              | 0.2                 |
| M7920 | A4 Document Holder to suit                                          | 0.9                 |
| M7921 | Monitor Arm to suit                                                 | 2                   |
| M7922 | Label Printer Arm to suit                                           | 2.2                 |
| M7945 | Roll Holder to suit (900mm)                                         | 0.7                 |
| M7946 | Roll Holder to suit (1800mm)                                        | 1.2                 |
| M7947 | Reversible Tilting Shelf to suit (900mm)                            | 3.4                 |
| M7948 | Reversible Tilting Shelf to suit (1800mm)                           | 6.3                 |
| M7949 | Bin Rail to suit (900mm)                                            | 1.5                 |
| M7950 | Bin Rail to suit (1800mm)                                           | 3.3                 |
| M7951 | Light Kit to suit (1800mm)                                          | 4.2                 |