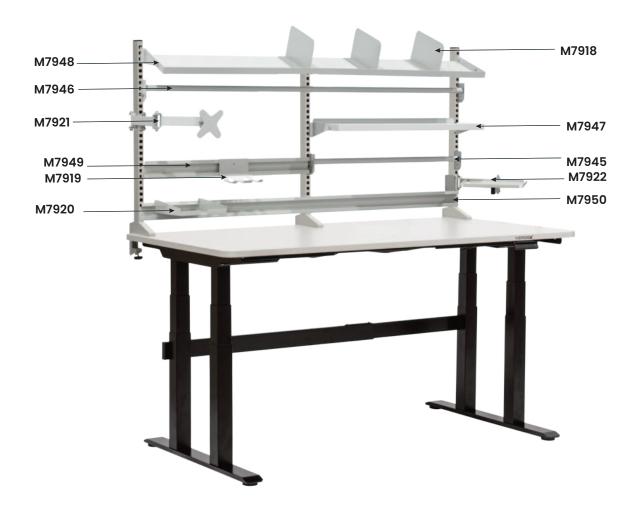

## M8431 pictured with accessories

| Code  | Details                                                             | Unit<br>Weight (kg) |
|-------|---------------------------------------------------------------------|---------------------|
| M8421 | Electric Height-Adjustable Workbench (1800x750mm)                   | 62                  |
| M8431 | Electric Height-Adjustable Workbench with 2 x Uprights (1800x750mm) | 67                  |
| M7918 | Shelf Divider to suit                                               | 0.5                 |
| M7919 | Tape Dispenser to suit                                              | 0.2                 |
| M7920 | A4 Document Holder to suit                                          | 0.9                 |
| M7921 | Monitor Arm to suit                                                 | 2                   |
| M7922 | Label Printer Arm to suit                                           | 2.2                 |
| M7945 | Roll Holder to suit (900mm)                                         | 0.7                 |
| M7946 | Roll Holder to suit (1800mm)                                        | 1.2                 |
| M7947 | Reversible Tilting Shelf to suit (900mm)                            | 3.4                 |
| M7948 | Reversible Tilting Shelf to suit (1800mm)                           | 6.3                 |
| M7949 | Bin Rail to suit (900mm)                                            | 1.5                 |
| M7950 | Bin Rail to suit (1800mm)                                           | 3.3                 |
| M7951 | Light Kit to suit (1800mm)                                          | 4.2                 |