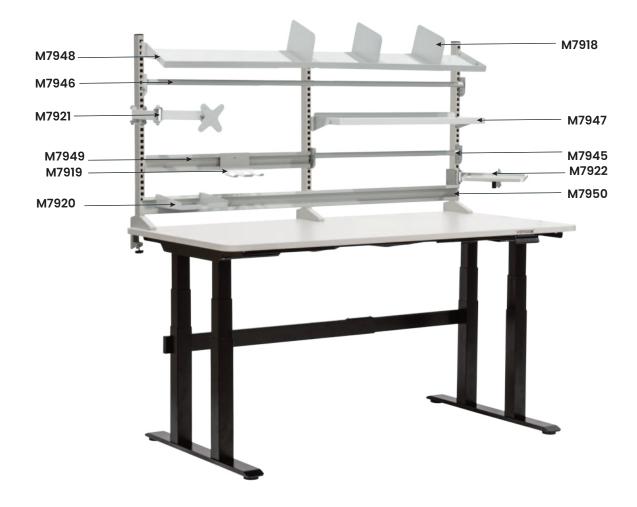

## M8436 pictured with accessories

| Code  | Details                                                             | Unit<br>Weight (kg) |
|-------|---------------------------------------------------------------------|---------------------|
| M8426 | Electric Height-Adjustable Workbench (1800x900mm)                   | 100                 |
| M8436 | Electric Height-Adjustable Workbench with 2 x Uprights (1800x750mm) | 105                 |
| M7918 | Shelf Divider to suit                                               | 0.5                 |
| M7919 | Tape Dispenser to suit                                              | 0.2                 |
| M7920 | A4 Document Holder to suit                                          | 0.9                 |
| M7921 | Monitor Arm to suit                                                 | 2                   |
| M7922 | Label Printer Arm to suit                                           | 2.2                 |
| M7945 | Roll Holder to suit (900mm)                                         | 0.7                 |
| M7946 | Roll Holder to suit (1800mm)                                        | 1.2                 |
| M7947 | Reversible Tilting Shelf to suit (900mm)                            | 3.4                 |
| M7948 | Reversible Tilting Shelf to suit (1800mm)                           | 6.3                 |
| M7949 | Bin Rail to suit (900mm)                                            | 1.5                 |
| M7950 | Bin Rail to suit (1800mm)                                           | 3.3                 |
| M7951 | Light Kit to suit (1800mm)                                          | 4.2                 |