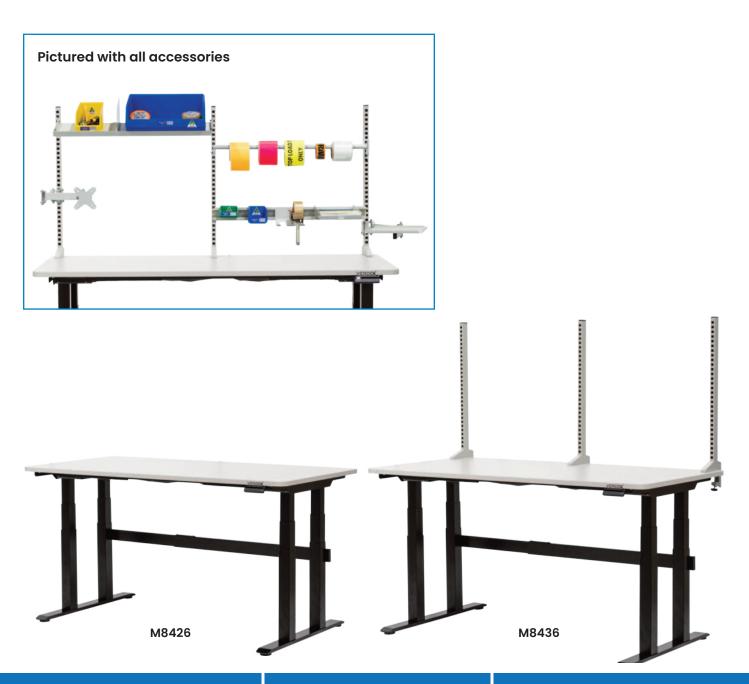

## Electric Height-Adjustable Workbenches (1800x900mm)

Increase your workplace productivity with the Verdex Electric Height-Adjustable Workbench (1800x900mm). With a larger surface area and seamless electric height adjustment, this workbench is designed to accommodate a variety of tasks while promoting ergonomic benefits. Whether you're in manufacturing, electronics, or research labs, this workbench provides optimal flexibility and comfort, reducing downtime associated with poor posture.

Additionally, its customisability through a wide range of accessories ensures it integrates perfectly into your existing workflow.

- Hand Controller: UP & DOWN I 3 memory Settings
- Single MotorColour: Black (Frame) I Light Grey (Worktop)
- Input Power: 240VTravel Speed: 14mm/s
- Noise Level: 50db
- Weight Capacity: 270kg
- Overall Size (LxW): 1800x900mm
- Height Range: 625-1275mm (worktop)

## M8436 pictured with accessories

| Code  | Details                                                             | Unit<br>Weight (kg) |
|-------|---------------------------------------------------------------------|---------------------|
| M8426 | Electric Height-Adjustable Workbench (1800x900mm)                   | 100                 |
| M8436 | Electric Height-Adjustable Workbench with 2 x Uprights (1800x750mm) | 105                 |
| M7918 | Shelf Divider to suit                                               | 0.5                 |
| M7919 | Tape Dispenser to suit                                              | 0.2                 |
| M7920 | A4 Document Holder to suit                                          | 0.9                 |
| M7921 | Monitor Arm to suit                                                 | 2                   |
| M7922 | Label Printer Arm to suit                                           | 2.2                 |
| M7945 | Roll Holder to suit (900mm)                                         | 0.7                 |
| M7946 | Roll Holder to suit (1800mm)                                        | 1.2                 |
| M7947 | Reversible Tilting Shelf to suit (900mm)                            | 3.4                 |
| M7948 | Reversible Tilting Shelf to suit (1800mm)                           | 6.3                 |
| M7949 | Bin Rail to suit (900mm)                                            | 1.5                 |
| M7950 | Bin Rail to suit (1800mm)                                           | 3.3                 |
| M7951 | Light Kit to suit (1800mm)                                          | 4.2                 |