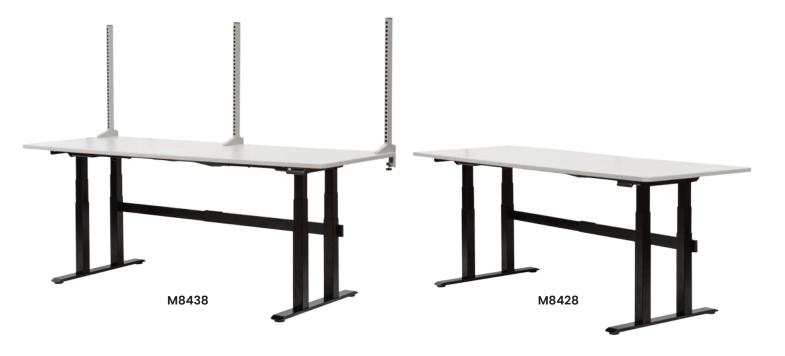

## M8438 pictured with accessories

| Code  | Details                                                             | Unit<br>Weight (kg) |
|-------|---------------------------------------------------------------------|---------------------|
| M8428 | Electric Height-Adjustable Workbench (2400x900mm)                   | 112                 |
| M8438 | Electric Height-Adjustable Workbench with 2 x Uprights (2400x750mm) | 117                 |
| M7918 | Shelf Divider to suit                                               | 0.5                 |
| M7919 | Tape Dispenser to suit                                              | 0.2                 |
| M7920 | A4 Document Holder to suit                                          | 0.9                 |
| M7921 | Monitor Arm to suit                                                 | 2                   |
| M7922 | Label Printer Arm to suit                                           | 2.2                 |
| M7975 | Roll Holder to suit (1200mm)                                        | 0.5                 |
| M7976 | Roll Holder to suit (2400mm)                                        | 1.4                 |
| M7977 | Reversible Tilting Shelf to suit (1200mm)                           | 4.4                 |
| M7978 | Reversible Tilting Shelf to suit (2400mm)                           | 8.8                 |
| M7979 | Bin Rail to suit (1200mm)                                           | 2                   |
| M7980 | Bin Rail to suit (2400mm)                                           | 4.4                 |
| M7985 | Light Kit to suit (2400mm)                                          | 5.4                 |