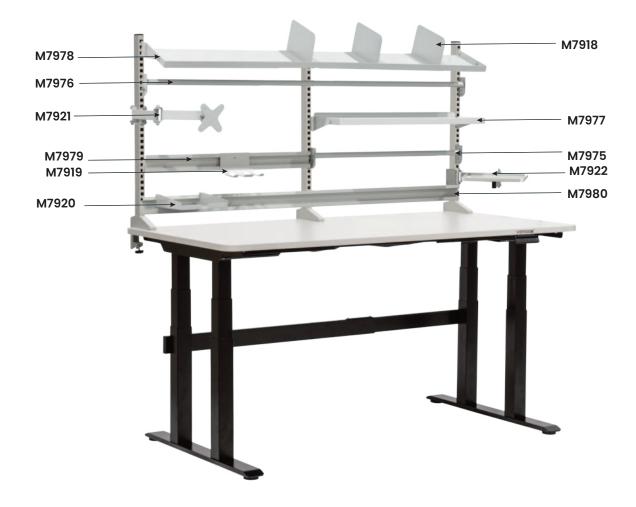

## M8438 pictured with accessories

| Code  | Details                                                             | Unit<br>Weight (kg) |
|-------|---------------------------------------------------------------------|---------------------|
| M8428 | Electric Height-Adjustable Workbench (2400x900mm)                   | 112                 |
| M8438 | Electric Height-Adjustable Workbench with 2 x Uprights (2400x750mm) | 117                 |
| M7918 | Shelf Divider to suit                                               | 0.5                 |
| M7919 | Tape Dispenser to suit                                              | 0.2                 |
| M7920 | A4 Document Holder to suit                                          | 0.9                 |
| M7921 | Monitor Arm to suit                                                 | 2                   |
| M7922 | Label Printer Arm to suit                                           | 2.2                 |
| M7975 | Roll Holder to suit (1200mm)                                        | 0.5                 |
| M7976 | Roll Holder to suit (2400mm)                                        | 1.4                 |
| M7977 | Reversible Tilting Shelf to suit (1200mm)                           | 4.4                 |
| M7978 | Reversible Tilting Shelf to suit (2400mm)                           | 8.8                 |
| M7979 | Bin Rail to suit (1200mm)                                           | 2                   |
| M7980 | Bin Rail to suit (2400mm)                                           | 4.4                 |
| M7985 | Light Kit to suit (2400mm)                                          | 5.4                 |