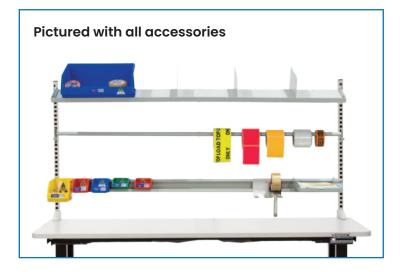

## M8438 pictured with accessories

| Code  | Details                                                             | Unit<br>Weight (kg) |
|-------|---------------------------------------------------------------------|---------------------|
| M8428 | Electric Height-Adjustable Workbench (2400x900mm)                   | 112                 |
| M8438 | Electric Height-Adjustable Workbench with 2 x Uprights (2400x750mm) | 117                 |
| M7918 | Shelf Divider to suit                                               | 0.5                 |
| M7919 | Tape Dispenser to suit                                              | 0.2                 |
| M7920 | A4 Document Holder to suit                                          | 0.9                 |
| M7921 | Monitor Arm to suit                                                 | 2                   |
| M7922 | Label Printer Arm to suit                                           | 2.2                 |
| M7975 | Roll Holder to suit (1200mm)                                        | 0.5                 |
| M7976 | Roll Holder to suit (2400mm)                                        | 1.4                 |
| M7977 | Reversible Tilting Shelf to suit (1200mm)                           | 4.4                 |
| M7978 | Reversible Tilting Shelf to suit (2400mm)                           | 8.8                 |
| M7979 | Bin Rail to suit (1200mm)                                           | 2                   |
| M7980 | Bin Rail to suit (2400mm)                                           | 4.4                 |
| M7985 | Light Kit to suit (2400mm)                                          | 5.4                 |