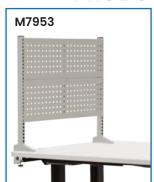

## M8441 pictured with accessories

| Code  | Details                                                               | Unit<br>Weight (kg) |
|-------|-----------------------------------------------------------------------|---------------------|
| M8441 | Electric Height-Adjustable Workbenches with Side Panel Kit (1800x900) | 105                 |
| M7918 | Shelf Divider to suit                                                 | 0.5                 |
| M7919 | Tape Dispenser to suit                                                | 0.2                 |
| M7920 | A4 Document Holder to suit                                            | 0.9                 |
| M7921 | Monitor Arm to suit                                                   | 2                   |
| M7922 | Label Printer Arm to suit                                             | 2.2                 |
| M7945 | Roll Holder to suit (900mm)                                           | 0.7                 |
| M7947 | Reversible Tilting Shelf to suit (900mm)                              | 3.4                 |
| M7949 | Bin Rail to suit (900mm)                                              | 1.5                 |
| M7953 | Pegboard Panel to suit (900mm)                                        |                     |
| M7954 | Louvre Panel to suit (900mm)                                          |                     |
|       |                                                                       |                     |