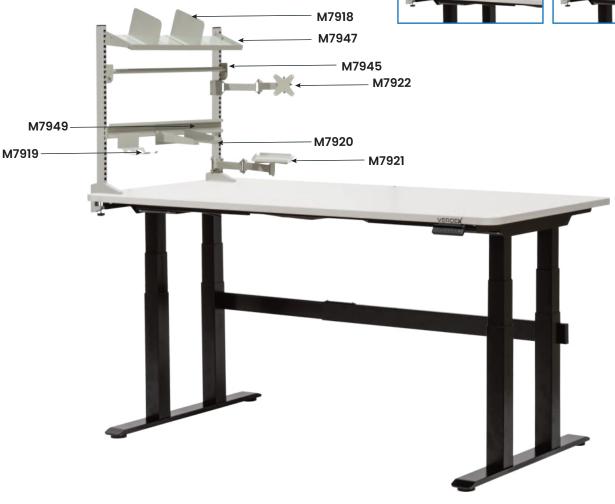

## M8441 pictured with accessories

| Code  | Details                                                               | Unit<br>Weight (kg) |
|-------|-----------------------------------------------------------------------|---------------------|
| M8441 | Electric Height-Adjustable Workbenches with Side Panel Kit (1800x900) | 105                 |
| M7918 | Shelf Divider to suit                                                 | 0.5                 |
| M7919 | Tape Dispenser to suit                                                | 0.2                 |
| M7920 | A4 Document Holder to suit                                            | 0.9                 |
| M7921 | Monitor Arm to suit                                                   | 2                   |
| M7922 | Label Printer Arm to suit                                             | 2.2                 |
| M7945 | Roll Holder to suit (900mm)                                           | 0.7                 |
| M7947 | Reversible Tilting Shelf to suit (900mm)                              | 3.4                 |
| M7949 | Bin Rail to suit (900mm)                                              | 1.5                 |
| M7953 | Pegboard Panel to suit (900mm)                                        |                     |
| M7954 | Louvre Panel to suit (900mm)                                          |                     |
|       |                                                                       |                     |