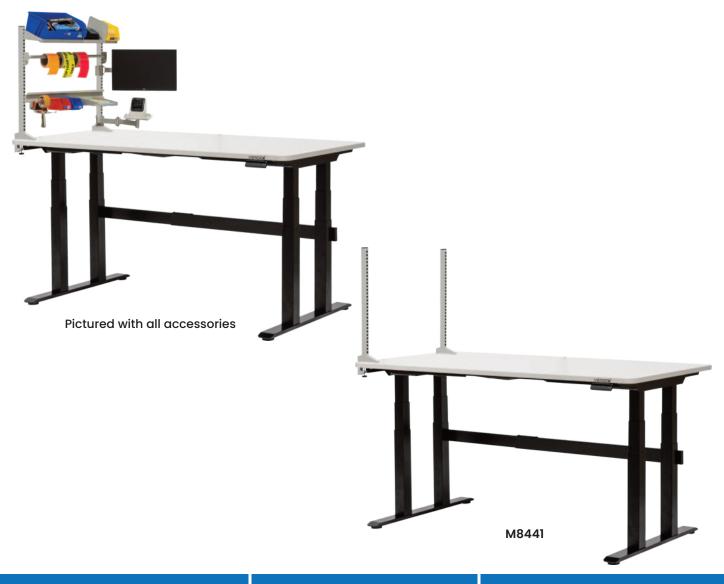

## Electric Height-Adjustable Workbenches with Side Panel Kit

## (1800x900mm)

Enhance workspace organisation and efficiency with the Verdex Electric Height-Adjustable Workbench with Side Panel Kit (1800x900mm). Designed for operations that require extra space and streamlined workflows, the side panel kit offers additional storage and tool management capabilities. The electric height adjustability provides ergonomic benefits, allowing employees to easily switch between sitting and standing to reduce physical strain. Customisable with various accessories, this solution is ideal for industries such as manufacturing, electronics, and laboratories, offering both flexibility and operational efficiency.

- Supplied with 2 x 825mm high uprights
- · Hand Controller: UP & DOWN I 3 memory Settings
- · Single Motor
- Colour: Black (Frame) I Light Grey (Worktop)
- Input Power: 240V
- Travel Speed: 14mm/s
- Noise Level: 50db
- · Weight Capacity: 270kg
- Overall Size (LxW): 1800x900mm
- Height Range: 625-1275mm (worktop)

## M8441 pictured with accessories

| Code  | Details                                                               | Unit<br>Weight (kg) |
|-------|-----------------------------------------------------------------------|---------------------|
| M8441 | Electric Height-Adjustable Workbenches with Side Panel Kit (1800x900) | 105                 |
| M7918 | Shelf Divider to suit                                                 | 0.5                 |
| M7919 | Tape Dispenser to suit                                                | 0.2                 |
| M7920 | A4 Document Holder to suit                                            | 0.9                 |
| M7921 | Monitor Arm to suit                                                   | 2                   |
| M7922 | Label Printer Arm to suit                                             | 2.2                 |
| M7945 | Roll Holder to suit (900mm)                                           | 0.7                 |
| M7947 | Reversible Tilting Shelf to suit (900mm)                              | 3.4                 |
| M7949 | Bin Rail to suit (900mm)                                              | 1.5                 |
| M7953 | Pegboard Panel to suit (900mm)                                        |                     |
| M7954 | Louvre Panel to suit (900mm)                                          |                     |
|       |                                                                       |                     |