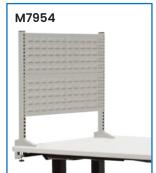

## M8441 pictured with accessories

| Code  | Details                                                               | Unit<br>Weight (kg) |
|-------|-----------------------------------------------------------------------|---------------------|
| M8441 | Electric Height-Adjustable Workbenches with Side Panel Kit (1800x900) | 105                 |
| M7918 | Shelf Divider to suit                                                 | 0.5                 |
| M7919 | Tape Dispenser to suit                                                | 0.2                 |
| M7920 | A4 Document Holder to suit                                            | 0.9                 |
| M7921 | Monitor Arm to suit                                                   | 2                   |
| M7922 | Label Printer Arm to suit                                             | 2.2                 |
| M7945 | Roll Holder to suit (900mm)                                           | 0.7                 |
| M7947 | Reversible Tilting Shelf to suit (900mm)                              | 3.4                 |
| M7949 | Bin Rail to suit (900mm)                                              | 1.5                 |
| M7953 | Pegboard Panel to suit (900mm)                                        |                     |
| M7954 | Louvre Panel to suit (900mm)                                          |                     |
|       |                                                                       |                     |