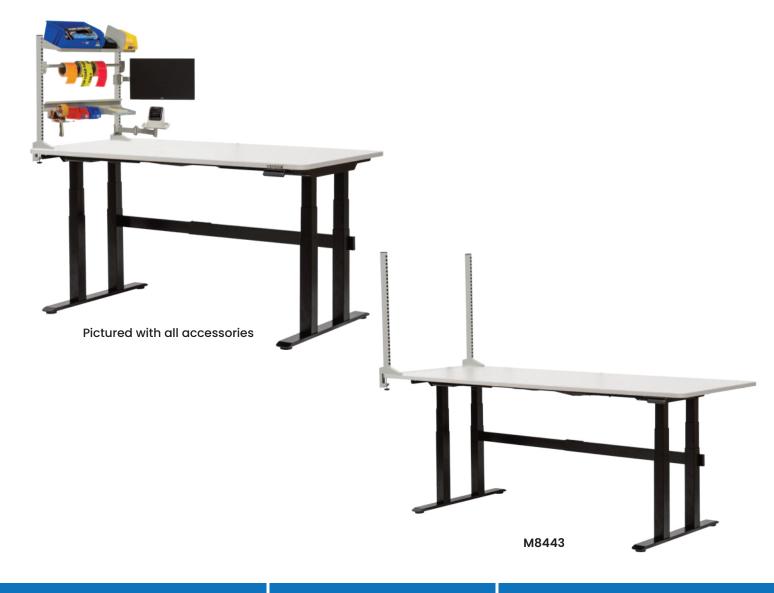

## Electric Height-Adjustable Workbenches with Side Panel Kit

(2400x900mm)

The Verdex Electric Height-Adjustable Workbench with Side Panel Kit (2400x900mm) is the optimal choice for large-scale, high-traffic work environments. Featuring an expansive surface and additional side panel storage, this workbench maximises workspace organisation and enhances workflow efficiency.

The electric height adjustment system promotes employee comfort and productivity by allowing easy transitions between sitting and standing positions. Perfect for demanding industries like manufacturing, electronics, and laboratories, this workbench offers extensive customisation options to meet the specific needs of your team and operation.

- Supplied with 2 x 825mm high uprights
- · Hand Controller: UP & DOWN I 3 memory Settings
- · Single Motor
- Colour: Black (Frame) I Light Grey (Worktop)
- Input Power: 240V
- Travel Speed: 14mm/s
- · Noise Level: 50db
- · Weight Capacity: 270kg
- Overall Size (LxW): 2400x900mm
- Height Range: 625-1275mm (worktop)

## M8443 pictured with accessories

| Code  | Details                                                               | Unit<br>Weight (kg) |
|-------|-----------------------------------------------------------------------|---------------------|
| M8443 | Electric Height-Adjustable Workbenches with Side Panel Kit (2400x900) | 117                 |
| M7918 | Shelf Divider to suit                                                 | 0.5                 |
| M7919 | Tape Dispenser to suit                                                | 0.2                 |
| M7920 | A4 Document Holder to suit                                            | 0.9                 |
| M7921 | Monitor Arm to suit                                                   | 2                   |
| M7922 | Label Printer Arm to suit                                             | 2.2                 |
| M7945 | Roll Holder to suit (900mm)                                           | 0.7                 |
| M7947 | Reversible Tilting Shelf to suit (900mm)                              | 3.4                 |
| M7949 | Bin Rail to suit (900mm)                                              | 1.5                 |
| М7953 | Pegboard Panel to suit (900mm)                                        |                     |
| M7954 | Louvre Panel to suit (900mm)                                          |                     |
|       |                                                                       |                     |