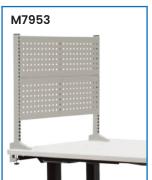

## M8443 pictured with accessories

| Code  | Details                                                               | Unit<br>Weight (kg) |
|-------|-----------------------------------------------------------------------|---------------------|
| M8443 | Electric Height-Adjustable Workbenches with Side Panel Kit (2400x900) | 117                 |
| M7918 | Shelf Divider to suit                                                 | 0.5                 |
| M7919 | Tape Dispenser to suit                                                | 0.2                 |
| M7920 | A4 Document Holder to suit                                            | 0.9                 |
| M7921 | Monitor Arm to suit                                                   | 2                   |
| M7922 | Label Printer Arm to suit                                             | 2.2                 |
| M7945 | Roll Holder to suit (900mm)                                           | 0.7                 |
| M7947 | Reversible Tilting Shelf to suit (900mm)                              | 3.4                 |
| M7949 | Bin Rail to suit (900mm)                                              | 1.5                 |
| М7953 | Pegboard Panel to suit (900mm)                                        |                     |
| M7954 | Louvre Panel to suit (900mm)                                          |                     |
|       |                                                                       |                     |