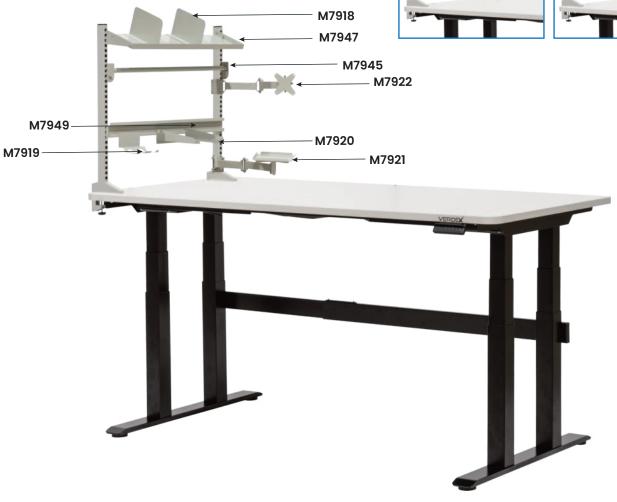

## M8443 pictured with accessories

| Code  | Details                                                               | Unit<br>Weight (kg) |
|-------|-----------------------------------------------------------------------|---------------------|
| M8443 | Electric Height-Adjustable Workbenches with Side Panel Kit (2400x900) | 117                 |
| M7918 | Shelf Divider to suit                                                 | 0.5                 |
| M7919 | Tape Dispenser to suit                                                | 0.2                 |
| M7920 | A4 Document Holder to suit                                            | 0.9                 |
| M7921 | Monitor Arm to suit                                                   | 2                   |
| M7922 | Label Printer Arm to suit                                             | 2.2                 |
| M7945 | Roll Holder to suit (900mm)                                           | 0.7                 |
| M7947 | Reversible Tilting Shelf to suit (900mm)                              | 3.4                 |
| M7949 | Bin Rail to suit (900mm)                                              | 1.5                 |
| М7953 | Pegboard Panel to suit (900mm)                                        |                     |
| M7954 | Louvre Panel to suit (900mm)                                          |                     |
|       |                                                                       |                     |