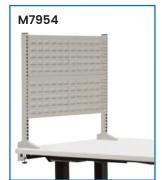

## M8443 pictured with accessories

| Code  | Details                                                               | Unit<br>Weight (kg) |
|-------|-----------------------------------------------------------------------|---------------------|
| M8443 | Electric Height-Adjustable Workbenches with Side Panel Kit (2400x900) | 117                 |
| M7918 | Shelf Divider to suit                                                 | 0.5                 |
| M7919 | Tape Dispenser to suit                                                | 0.2                 |
| M7920 | A4 Document Holder to suit                                            | 0.9                 |
| M7921 | Monitor Arm to suit                                                   | 2                   |
| M7922 | Label Printer Arm to suit                                             | 2.2                 |
| M7945 | Roll Holder to suit (900mm)                                           | 0.7                 |
| M7947 | Reversible Tilting Shelf to suit (900mm)                              | 3.4                 |
| M7949 | Bin Rail to suit (900mm)                                              | 1.5                 |
| М7953 | Pegboard Panel to suit (900mm)                                        |                     |
| M7954 | Louvre Panel to suit (900mm)                                          |                     |
|       |                                                                       |                     |