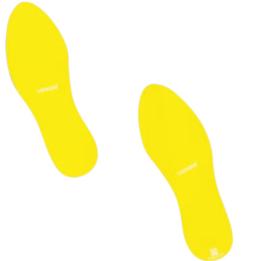

## **Footprint Floor Marking Stickers**

- Footprint floor marking is commonly used in numerous industrial and commercial applications to improve safety, organization, and efficiency.
- They help in segregating pedestrian walkways from vehicle paths, thus reducing the risk of accidents.
- This is mostly important in areas where forklifts or other machinery are being used.
- Sold as 5 pairs
- Material : Vinyl
- Indoor Outdoor use