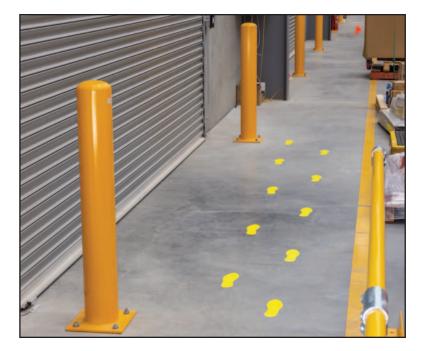

## **Footprint Floor Marking Stickers**

- Footprint floor marking is commonly used in numerous industrial and commercial applications to improve safety, organization, and efficiency.
- They help in segregating pedestrian walkways from vehicle paths, thus reducing the risk of accidents.
- This is mostly important in areas where forklifts or other machinery are being used.
- Sold as 5 pairs
- Material : Vinyl
- Indoor Outdoor use