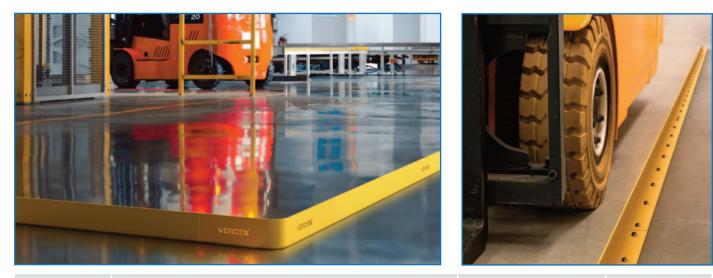

## **Heavy Duty Floor Angles**

- Verdex's Floor Angles are durable and essential for high-traffic areas.
- Designed to prevent pallets or other items from obstructing walkways and creating damage to assets or structures
- Heavy duty steel construction
- Hole Dlameter: 18mm
- Please note; 9 V7483 Screw Bolts are required for V7486, 3 for V7487 and 3 for the V7488 (purchased seperately)

V7486, V7487 & V7488 joined

| Code  | Details                                  | Overall Size (mm) | Unit Weight (kg) |
|-------|------------------------------------------|-------------------|------------------|
| V7486 | Heavy Duty Floor Angle - 2.4M            | 2400x100x100      | 17.8             |
| V7487 | Heavy Duty Floor Angle (Corner)          | 300x300x100       | 4                |
| V7488 | Heavy Duty Floor Angle (End)             | 600x100x100       | 4.5              |
| V7483 | Galvanised Screw Bolt to suit (M12x75mm) |                   |                  |