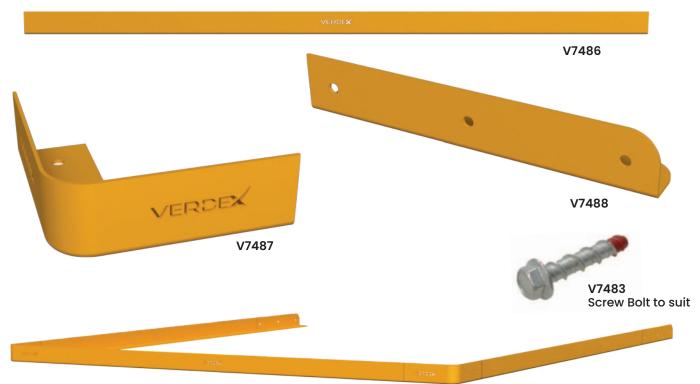

## **Heavy Duty Floor Angles**

- Verdex's Floor Angles are durable and essential for high-traffic areas.
- Designed to prevent pallets or other items from obstructing walkways and creating damage to assets or structures
- Heavy duty steel construction
- Hole Dlameter: 18mm
- Please note; 9 V7483 Screw Bolts are required for V7486, 3 for V7487 and 3 for the V7488 (purchased seperately)

V7486, V7487 & V7488 joined

| Code  | Details                                  | Overall Size (mm) | Unit Weight (kg) |
|-------|------------------------------------------|-------------------|------------------|
| V7486 | Heavy Duty Floor Angle - 2.4M            | 2400x100x100      | 17.8             |
| V7487 | Heavy Duty Floor Angle (Corner)          | 300x300x100       | 4                |
| V7488 | Heavy Duty Floor Angle (End)             | 600x100x100       | 4.5              |
| V7483 | Galvanised Screw Bolt to suit (M12x75mm) |                   |                  |